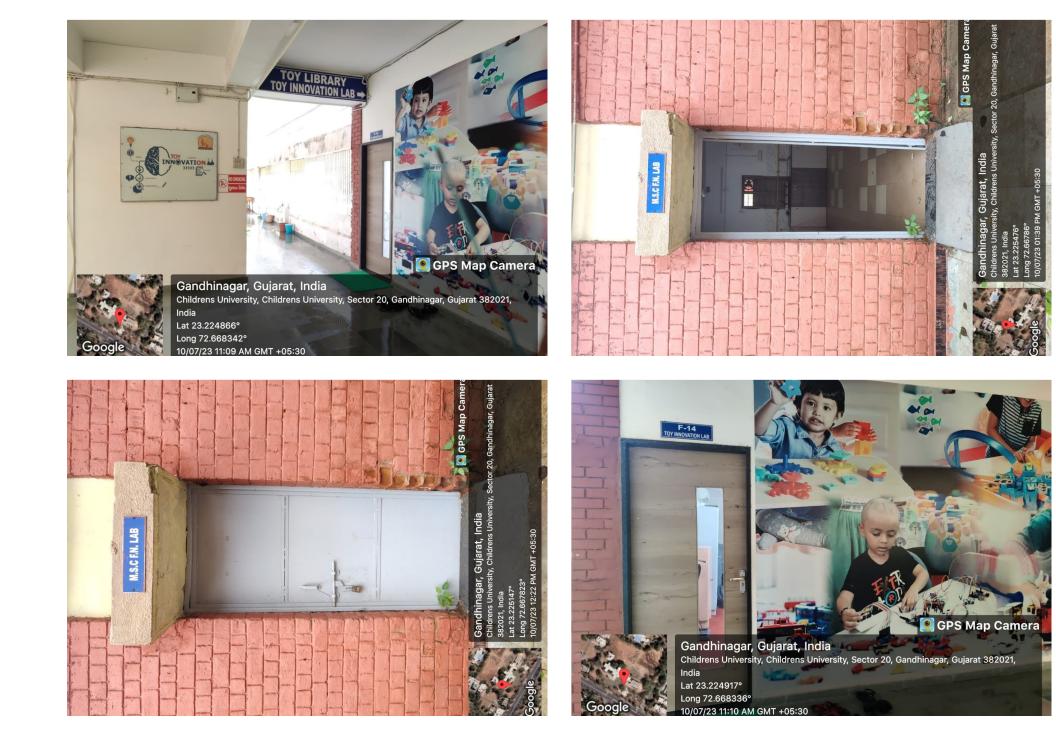

### GPS Map Camera

Gandhinagar, Gujarat, India Childrens University, Childrens University, Sector 20, Gandhinagar, Gujarat 382021, India Lat 23.224943° Long 72.668527° 22/05/23 11:58 AM GMT +05:30