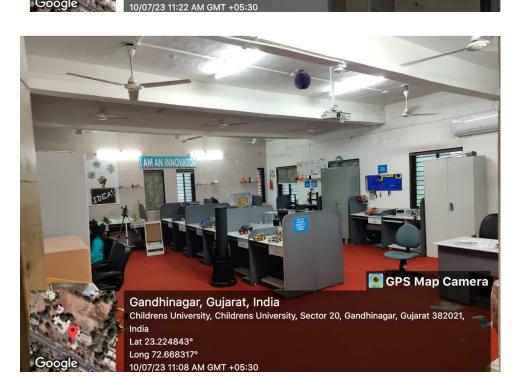

### GPS Map Camera

Gandhinagar, Gujarat, India Childrens University, Childrens University, Sector 20, Gandhinagar, Gujarat 382021, India Lat 23.224943° Long 72.668527° 22/05/23 11:58 AM GMT +05:30