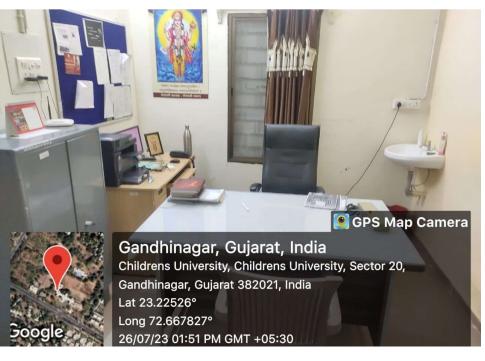

### GPS Map Camera

Gandhinagar, Gujarat, India Childrens University, Childrens University, Sector 20, Gandhinagar, Gujarat 382021, India Lat 23.224943° Long 72.668527° 22/05/23 11:58 AM GMT +05:30